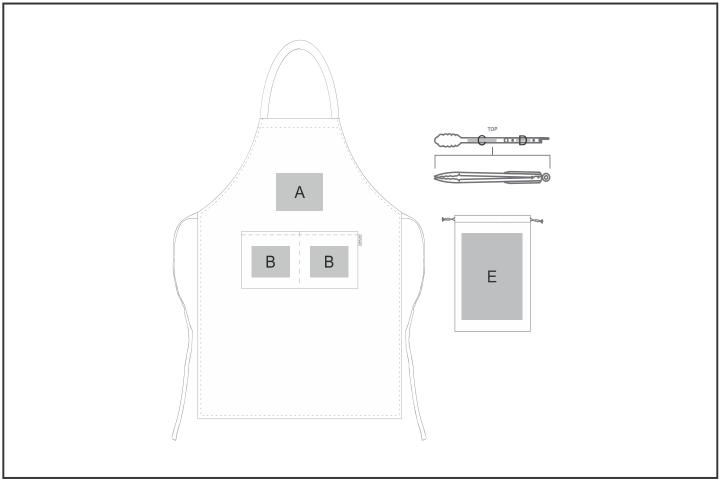

## **Branding Options:**

| Position | Branding Method (Branding Code)       | No. of Colours | Dimension               |
|----------|---------------------------------------|----------------|-------------------------|
| Α        | Screen Print (SB)                     | 1 Colour       | 160mm wide x 120mm high |
| Α        | Digital Transfer Clothing A6 (DTC-A6) | Full Colour    | 160mm wide x 120mm high |
|          |                                       |                |                         |
| В        | Screen Print (SB)                     | 1 Colour       | 130mm wide x 100mm high |
| В        | Digital Transfer Clothing A6 (DTC-A6) | Full Colour    | 130mm wide x 100mm high |
|          |                                       | •              |                         |
| С        | Laser Engraving (LB)                  | N/A            | 100mm wide x 9mm high   |

| D | Pad Printing (PA)               | 4 Colours   | 45mm wide x 8mm high    |
|---|---------------------------------|-------------|-------------------------|
| D | Laser Engraving (LC)            | N/A         | 50mm wide x 7mm high    |
|   |                                 |             |                         |
| Е | Digital Direct Transfer (DDT-D) | Full Colour | 105mm wide x 74mm high  |
| Е | Digital Direct Transfer (DDT-A) | Full Colour | 148mm wide x 105mm high |
| Е | Digital Direct Transfer (DDT-B) | Full Colour | 148mm wide x 210mm high |
| Е | Digital Direct Transfer (DDT-C) | Full Colour | 210mm wide x 280mm high |